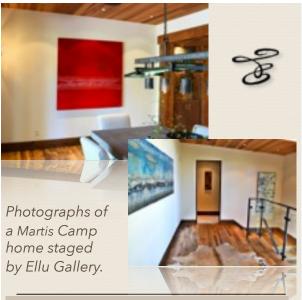

Ellu has a 2200 sq. ft. showroom with large scale paintings in addition to a 1800 sq. ft. fully equipped in-house designer studio. Ellu's Signature Series art is created on site with premium materials.